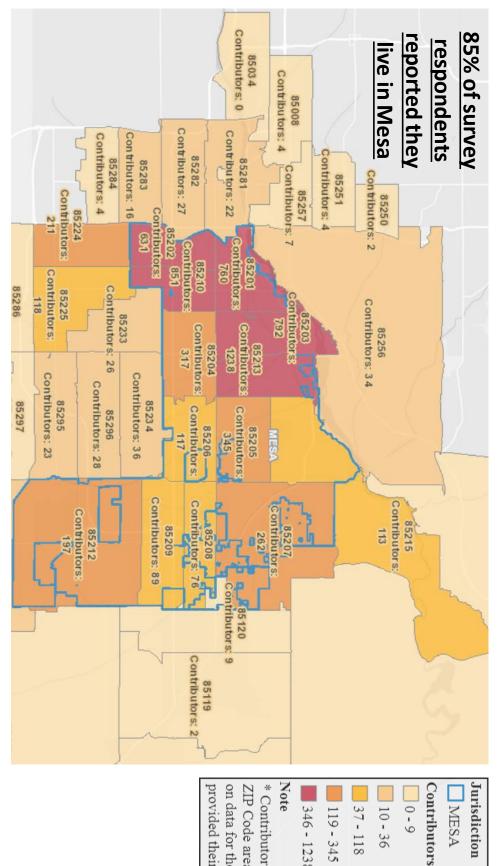

Ms. Thompson displayed graphs depicting the five vision forums, devices used, and age groups. She pointed out that the play forum was the most popular in terms of visits. She highlighted the most visited ideas, the highest traffic drivers, and the heat map that showed 85% of the respondents live in Mesa. (See Pages 5 through 8 of Attachment 1)

## Highest traffic drivers

**Imagine Mesa** November 16, 2017 Attachment 1 Page 8 of 13

provided their ZIP Code on data for those that

\* Contributor count per ZIP Code area is based

346 - 1238

10 - 36

0-9

MESA