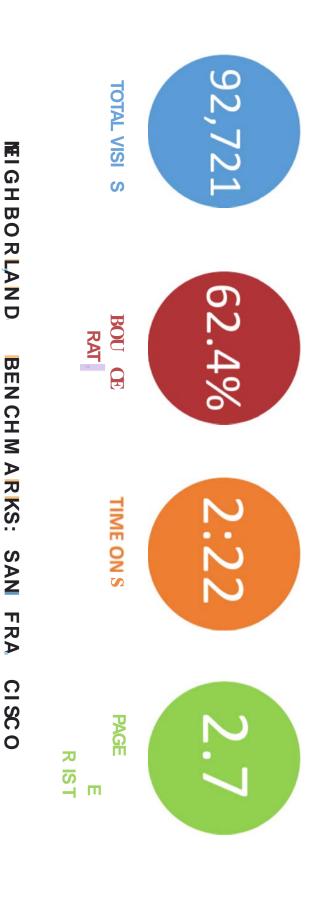

Ms. Thompson highlighted the campaign results and displayed the Neighborland software benchmarks compiled by the City compared to San Francisco, CA. (See Pages 3 and 4 of Attachment 1)

In response to a question posed by Co-chairperson Benelli, Ms. Thompson replied that San Francisco, CA has been using Neighborland software for three years and the numbers presented are an aggregate.

Imagine Mesa November 16, 2017 Attachment 1 Page 4 of 13

Visits: 78,801

Bounce Rate:

Time on Site:

2:43

Pages Per visit: 3.2

58%

Imagine Mesa November 16, 2017 Attachment 1 Page 5 of 13