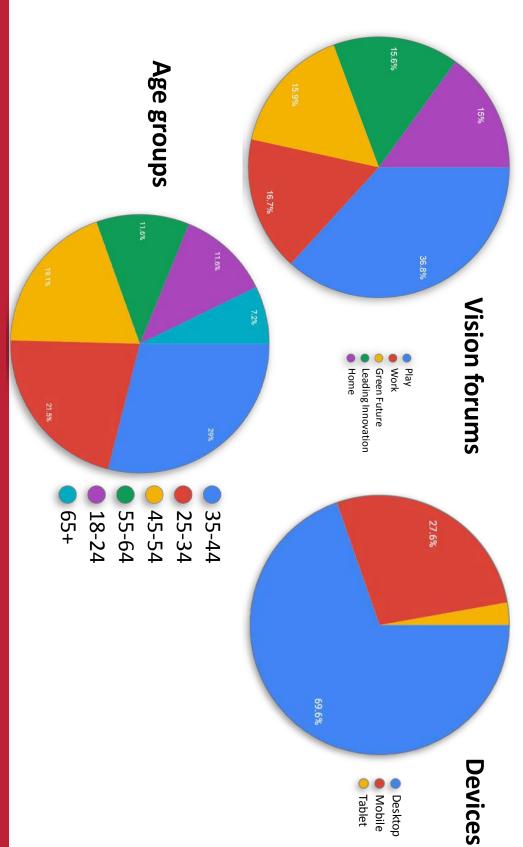

Ms. Thompson displayed graphs depicting the five vision forums, devices used, and age groups. She pointed out that the play forum was the most popular in terms of visits. She highlighted the most visited ideas, the highest traffic drivers, and the heat map that showed 85% of the respondents live in Mesa. (See Pages 5 through 8 of Attachment 1)