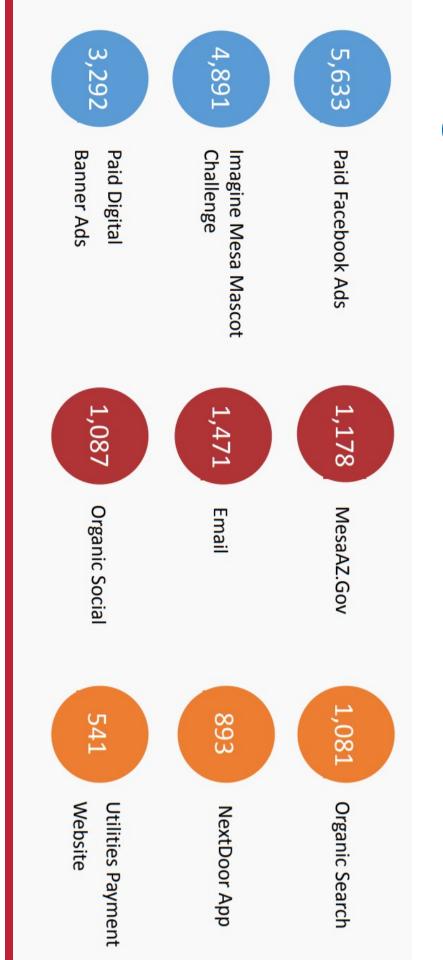

## Highest traffic drivers

**Imagine Mesa** November 16, 2017 Attachment 1 Page 8 of 13

provided their ZIP Code on data for those that

\* Contributor count per ZIP Code area is based

346 - 1238

10 - 36

0-9

MESA